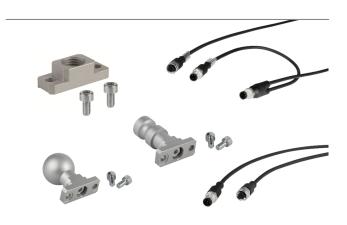

### **Applications**

• For the connection of needle grippers to the gripper system and electrical interfaces.

Accessories Needle Grippers SNGi-AE

#### Design

- HTS holder system: Bolts with slot Ø 19 mm or ball Ø 28.5 mm
- Mounting plate: 38x15x11.5 mm, G1/4" female thread
- Connection cable and connection distributor with M12 plug connector for connection to IO link