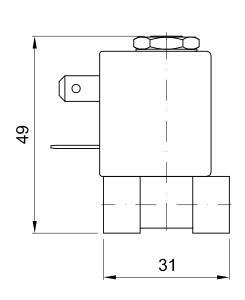

-----|-----|------|----------------|------|------------|-------------------------|
| 2                    | 12                                 | 24  | 48  | 110 | 220<br>230 | 240 | 380 | 12   | 24             | 48   | connection | Connectors              |
| Series 3<br>Width 22 | 30A                                | 30B | 30C | 30D | 30E        | 30F | 30G | 300  | 301            | 302  | DIN 46244  | PG9<br>code<br>10348000 |

**DESCRIPTION** Class F insulation Voltage tolerance AC +15% -10% DC ± 10% **Protection class** IP65 with connector fitted IP00 without connector Continuous service ED100%

#### **OPTIONS Class H insulation** Cable attached Special coil voltage Special coil powers



### **SPARE PARTS LIST**

- 1. Coil fixing nut
- 2. Coil
- 3. Valve



### **OVERALL DIMENSION**