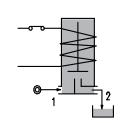

## **DESCRIPTION**

Solenoid valve 2 way normally closed direct acting poppet type