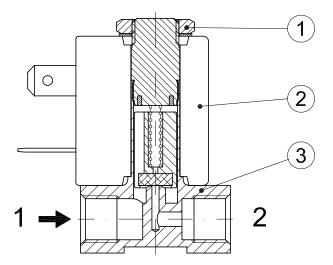

---|-----|-----|------------|-----|-----|------|----------------|------|------------|-------------------------|
| 2                    | 12                                 | 24  | 48  | 110 | 220<br>230 | 240 | 380 | 12   | 24             | 48   | connection | Connectors              |
| Series 3<br>Width 22 | 30A                                | 30B | 30C | 30D | 30E        | 30F | 30G | 300  | 301            | 302  | DIN 46244  | PG9<br>code<br>10348000 |

**DESCRIPTION** Class F insulation Voltage tolerance AC +15% -10% DC ± 10% **Protection class** IP65 with connector fitted IP00 without connector Continuous service ED100%

#### **OPTIONS Class H insulation** Cable attached Special coil voltage Special coil powers



### **SPARE PARTS LIST**

- 1. Coil fixing nut
- 2. Coil
- 3. Valve



### **OVERALL DIMENSION**