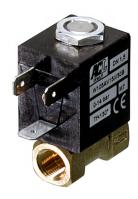

## **DESCRIPTION**

Solenoid valve 2 way normally closed direct acting poppet type

# **CONSTRUCTION**

Body Brass Armature tube Brass

Plunger and core AISI 430FR Springs AISI 302 Seal material FPM

### **SPARE PARTS LIST**

- 1. Coil fixing nut
- 2. Coil
- 3. Valve