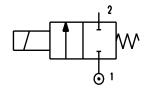

## **DESCRIPTION**

Solenoid valve 2 way normally closed direct acting poppet type