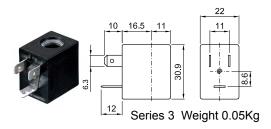

② Coil

| COILS                | Alternating Current 50/60Hz<br>(V) |     |     |     |            |     |     | Dire | ect Cur<br>(V) | rent | Electrical | Connectors              |
|----------------------|------------------------------------|-----|-----|-----|------------|-----|-----|------|----------------|------|------------|-------------------------|
| 2                    | 12                                 | 24  | 48  | 110 | 220<br>230 | 240 | 380 | 12   | 24             | 48   | connection | Connectors              |
| Series 3<br>Width 22 | 30A                                | 30B | 30C | 30D | 30E        | 30F | 30G | 300  | 301            | 302  | DIN 46244  | PG9<br>code<br>10348000 |

### **OVERALL DIMENSION**