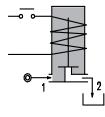

## **DESCRIPTION**

Solenoid valve 2 way normally closed direct acting poppet type