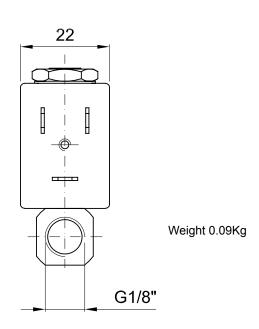

---|-----|------|----------------|------|------------|-------------------------|
| 2                    | 12                                 | 24  | 48  | 110 | 220<br>230 | 240 | 380 | 12   | 24             | 48   | connection | Connectors              |
| Series 3<br>Width 22 | 30A                                | 30B | 30C | 30D | 30E        | 30F | 30G | 300  | 301            | 302  | DIN 46244  | PG9<br>code<br>10348000 |

**DESCRIPTION** Class F insulation Voltage tolerance AC +15% -10% DC ± 10% **Protection class** IP65 with connector fitted IP00 without connector Continuous service ED100%

#### **OPTIONS Class H insulation** Cable attached Special coil voltage Special coil powers



### **SPARE PARTS LIST**

- 1. Coil fixing nut
- 2. Coil
- 3. Valve



### **OVERALL DIMENSION**